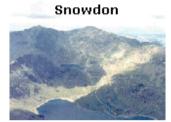

# Climb these

Chris Almond – Three Peaks Challenge (http://en.wikipedia.org/wiki/National\_Three\_Peaks\_Challenge)

We want to sponsor Chris in his attempt to climb the three highest peaks in Great Britain (Ben Nevis, ScaFell, Snowdon) in 24 hours in June 2007 to raise money to help build an operating theatre for CME in Beni, Democratic Republic of Congo.