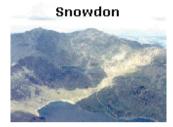

# Climb these

Chris Almond – Three Peaks Challenge (http://en.wikipedia.org/wiki/National\_Three\_Peaks\_Challenge)

We want to sponsor Chris in his attempt to climb the three highest peaks in Great Britain (Ben Nevis, ScaFell, Snowdon) in 24 hours in June 2007 to raise money to help build an operating theatre for CME in Beni, Democratic Republic of Congo.