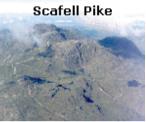

# Climb these

Chris Almond – Three Peaks Challenge (http://en.wikipedia.org/wiki/National\_Three\_Peaks\_Challenge)

We want to sponsor Chris in his attempt to climb the three highest peaks in Great Britain (Ben Nevis, ScaFell, Snowdon) in 24 hours in June 2007 to raise money to help build an operating theatre for CME in Beni, Democratic Republic of Congo.